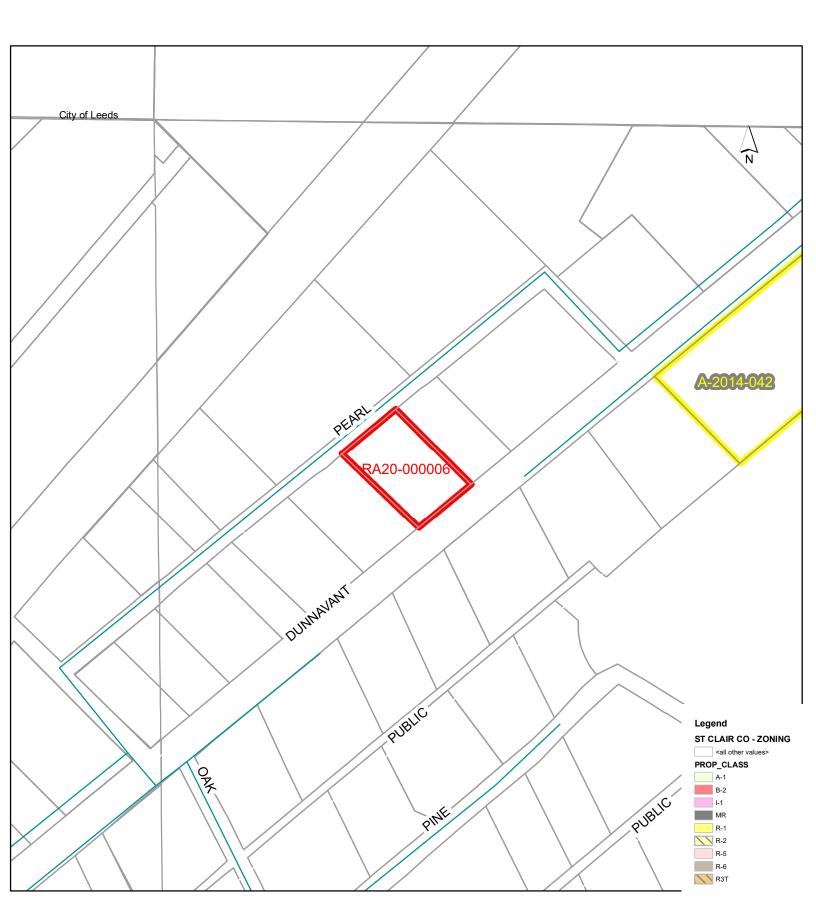

|                                                                                  | 37.00                                                                             |
|                        | Recording Account (ACH<br>Recording Account (ACH | Payment Account Name<br>Recording Account (ACH **********8900)<br>Recording Account (ACH **********8900)<br>Recording Account (ACH **********8900) | Recording Account (ACH **********8900)<br>Recording Account (ACH **********8900) | Recording Account (ACH **********8900)<br>Recording Account (ACH **********8900) | Recording Account (ACH ***********8900)<br>Recording Account (ACH **********8900) |

#### **Questions Contact:**

# RA20-000006 8147 DUNNAVANT ZONING



# RA20-000006 8147 DUNNAVANT FLOOD



# RA20-000006 8147 DUNNAVANT RD STREET



# RA20-000006 8147 DUNNAVANT ZONING