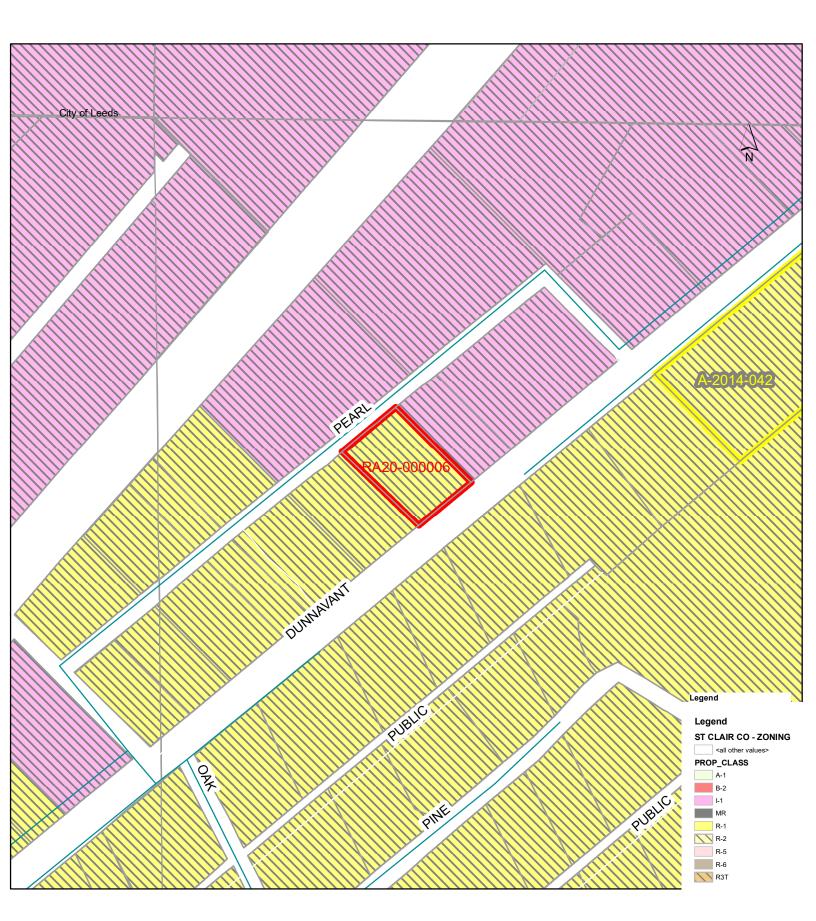

| 37.00                                                                             |
|                        | Recording Account (ACH<br>Recording Account (ACH | Payment Account Name<br>Recording Account (ACH **********8900)<br>Recording Account (ACH **********8900)<br>Recording Account (ACH **********8900) | Recording Account (ACH **********8900)<br>Recording Account (ACH **********8900) | Recording Account (ACH **********8900)<br>Recording Account (ACH **********8900) | Recording Account (ACH ***********8900)<br>Recording Account (ACH **********8900) |

#### **Questions Contact:**

# RA20-000006 8147 DUNNAVANT ZONING



# RA20-000006 8147 DUNNAVANT FLOOD



# RA20-000006 8147 DUNNAVANT RD STREET



# RA20-000006 8147 DUNNAVANT ZONING