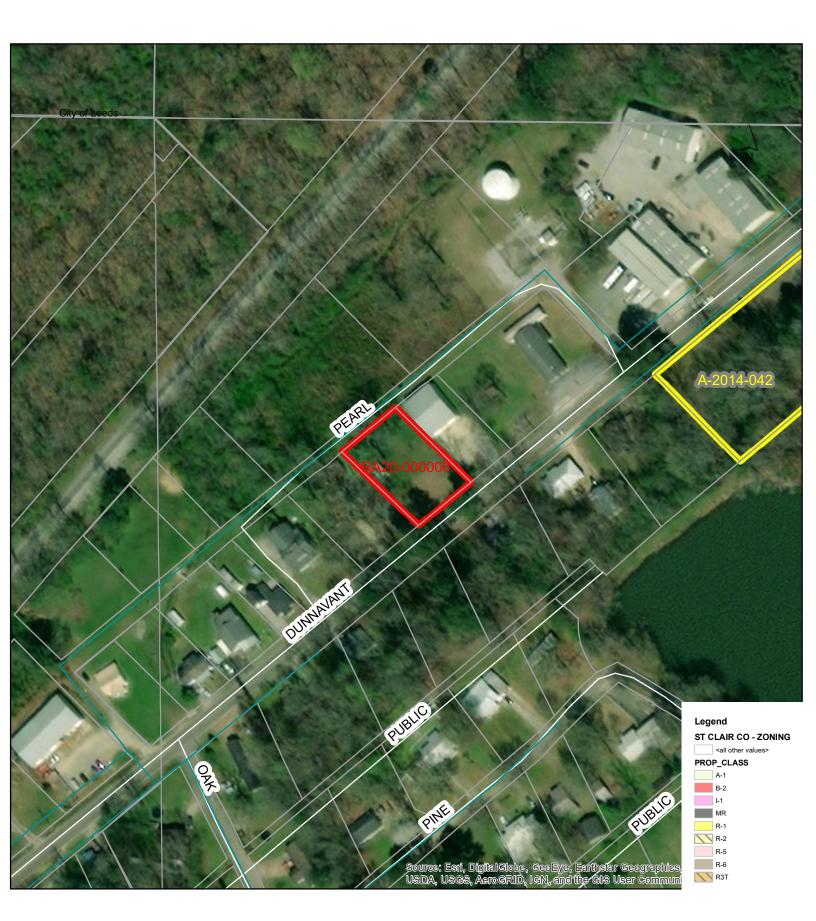

# RA20-000006 8147 DUNNAVANT ZONING

# RA20-000006 8147 DUNNAVANT FLOOD

# RA20-000006 8147 DUNNAVANT RD STREET