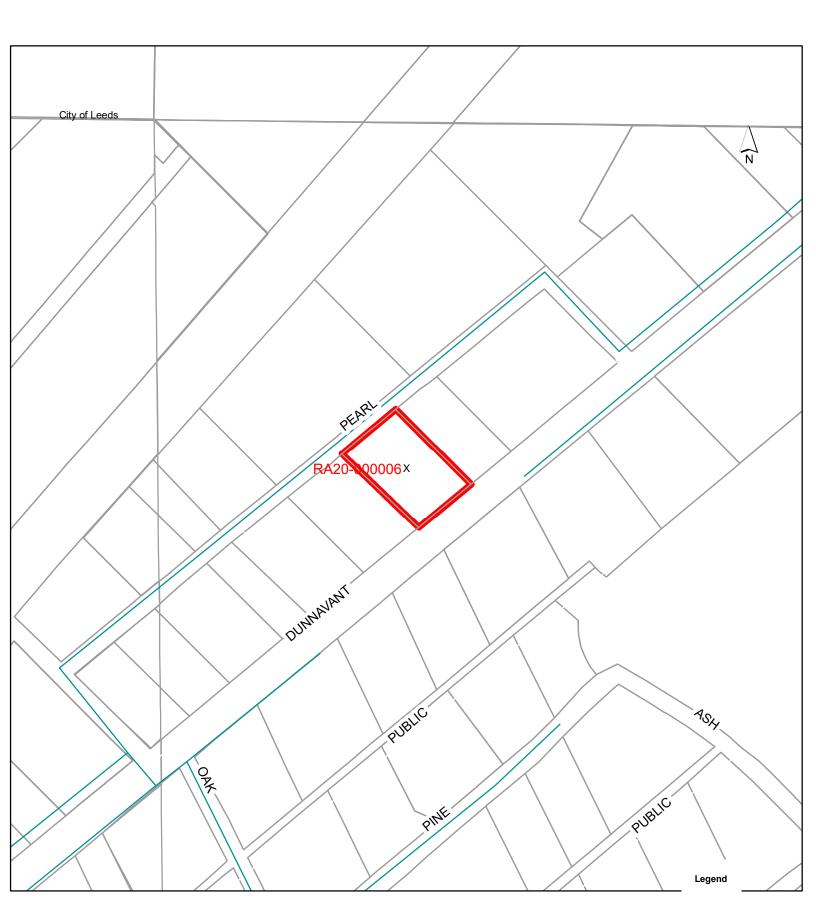

|                                                                                  | 37.00                                                                             |
|                        | Recording Account (ACH<br>Recording Account (ACH | Payment Account Name<br>Recording Account (ACH **********8900)<br>Recording Account (ACH **********8900)<br>Recording Account (ACH **********8900) | Recording Account (ACH **********8900)<br>Recording Account (ACH **********8900) | Recording Account (ACH **********8900)<br>Recording Account (ACH **********8900) | Recording Account (ACH ***********8900)<br>Recording Account (ACH **********8900) |

#### **Questions Contact:**

# RA20-000006 8147 DUNNAVANT ZONING



# RA20-000006 8147 DUNNAVANT FLOOD



# RA20-000006 8147 DUNNAVANT RD STREET



# RA20-000006 8147 DUNNAVANT ZONING